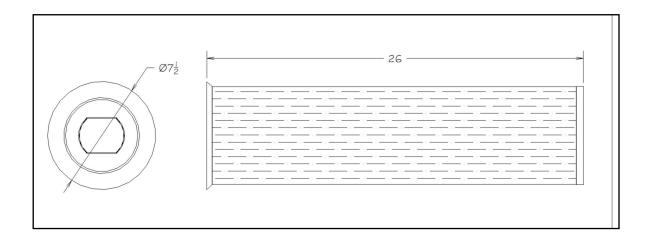

## PLEATED 07A BAG CARTRIDGE—CELLULOSE / SYNTHETIC MEDIA BLEND

| MEDIA                     | Micron                 | CSD P/N     |
|---------------------------|------------------------|-------------|
| CELLULOSE/SYNTHETIC BLEND | 1 MICRON PAPER; 1/10   | PB07AA1-28  |
|                           | 5 MICRON PAPER; 5/20   | PB07AA5-28  |
|                           | 10 MICRON PAPER; 10/30 | PB07AA10-28 |